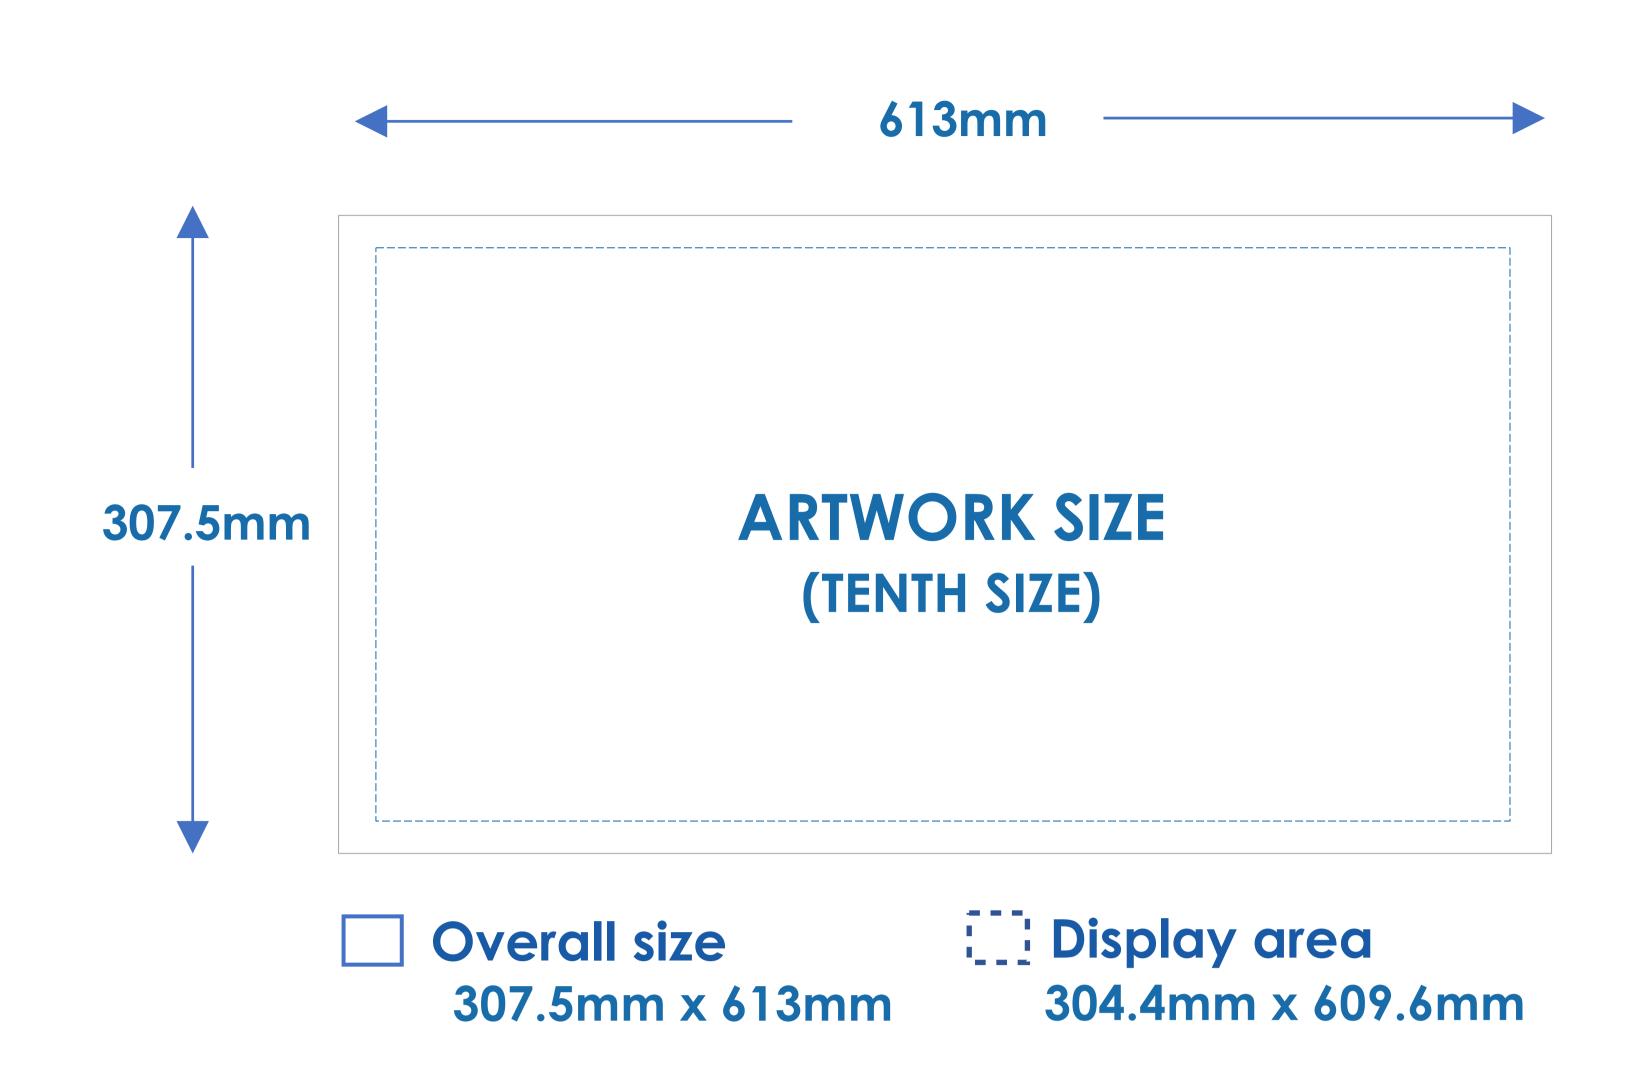

## **Artwork Specifications**

Display Area: 3,044mm x 6,096mm (Full size)
Overall Size: 3,075mm x 6,130mm (Full size)

Bleed: 5mm all around

File Format: High Res CMYK PDF.

Embed / outline images and fonts